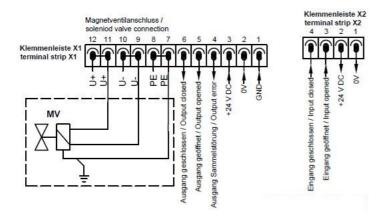

lenoid valve plug) |
| Temperature range        | -20°C bis +70°C                                      |
| Screws                   | Stainless steel A4                                   |
| Adjustment range         | Up to 240°                                           |
| Number of solenoid valve | 1                                                    |
| connections              | (only 24V DC max. 5W)                                |
| Sensor                   | Hall-Sensor                                          |
| Digital outputs          | 24V DC digital max. 2W                               |
| Power supply             | 24V DC (±10%)                                        |
| Current consumption      | 200mA                                                |



## Wiring diagram:



## **Dimensions:**





## Type cope:



Other types available on request