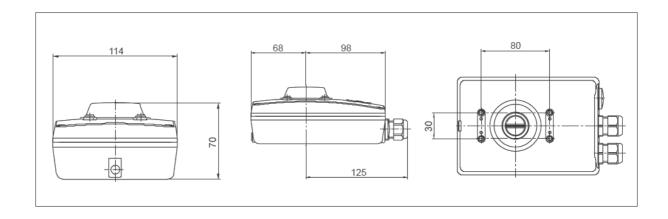

Temperature range        | -20°C bis +70°C                                      |
| Screws                   | Stainless steel A4                                   |
| Adjustment range         | Up to 240°                                           |
| Number of solenoid valve | 1                                                    |
| connections              | (only 24V DC max. 5W)                                |
| Sensor                   | Hall-Sensor                                          |
| Digital outputs          | 24V DC digital max. 2W                               |
| Power supply             | 24V DC (±10%)                                        |
| Current consumption      | 200mA                                                |



## Wiring diagram:



## **Dimensions:**





## Type cope:



Other types available on request