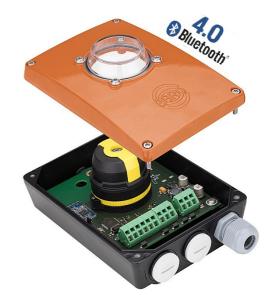

# **Switch Box SBU Advanced**

The Switch box type SBU Advanced is designed for direct mounting to pneumatic actuators according to VDI / VDE 3845 (AA2). It is suitable for mounting on EBRO EBX.1 pneumatic actuators.

### **General Notes:**

- Direct mounting according to VDI/VDE 3845 AA2, Bracket construction possible
- Microcontroller supported signal processing with fault indication
- Touchless magnetic sensor without wear
- Connection of a solenoid valve with one coil is possible
- Connection of two external sensors is possible (e. g. for linear actuators)
- Small size due to compact design
- Protection against mechanical damage due to sturdy design
- Cover with captive screws
- Spring-type terminals
- Terminal designation on the circuit board
- Wiring diagram in cover
- 360° remote indicator
- Ambient temperature monitoring
- Bluetooth 4.0 LE interface for monitoring, setting the operating parameters by using the EBRO Connect App