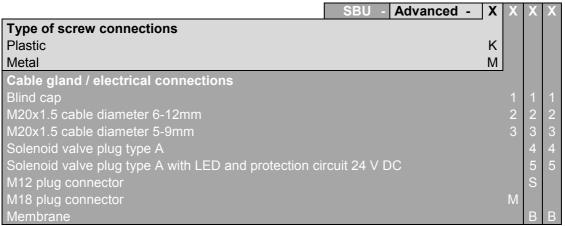

| -20°C bis +70°C                                      |
| Screws                   | Stainless steel A4                                   |
| Adjustment range         | Up to 240°                                           |
| Number of solenoid valve | 1                                                    |
| connections              | (only 24V DC max. 5W)                                |
| Sensor                   | Hall-Sensor                                          |
| Digital outputs          | 24V DC digital max. 2W                               |
| Power supply             | 24V DC (±10%)                                        |
| Current consumption      | 200mA                                                |



## Wiring diagram:



## **Dimensions:**





## Type cope:



Other types available on request